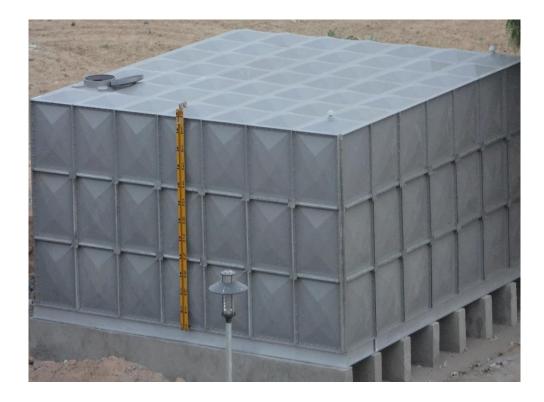

## **GPR PANEL WATER TANK**

The GRP tanks are manufactured from non-corrosive materials and as a consequence require little or no specific maintenance other than routine checkup which can be done once a year.

GRP panels are dimensionally accurate, uniformly strong and extremely durable under weather conditions. They are resistant to corrosion and leakage. The joint of each panel are perfectly sealed with foam tape which has good weathering resistance and restorative ability.

The uniformly smooth surface prevents dirt build up and discourages the growth of any algae and fungi by blocking light transmission. The inner surface of these panels in contact with the water has a high gloss, smooth finish which does not readily attract or retain dirt.