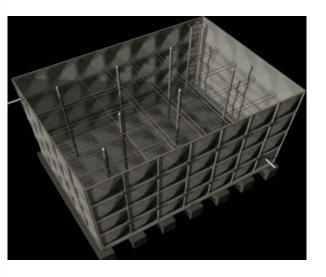

Any internal support or fastener in contact with the water is stainless steel. Externally (unless otherwise requested) the fasteners are galvanized mild steel.

GRP panels tanks are installed and fitted with complete accessories to include internal PVC ladder, external galvanized steel ladder, level indicator, air vents, access manhole and supported either by the stainless steel tie rod internally or galvanized box sections externally.