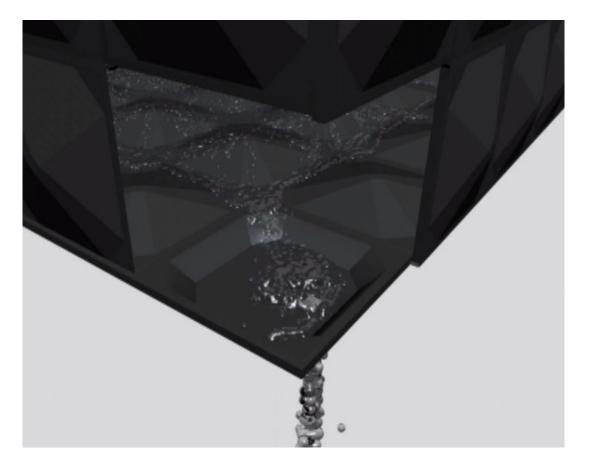

The specially unique concave drain base ensures full free flow drainage when cleaning thus eliminating any occurrence of sedimentation.

#### **Drains Completely**

The combination of convex panels and concave drainage panels ensures complete and faster drainage (A unique feature of the GRP panel water tank). The drain panel is especially designed to facilitate periodic tank cleaning and inspection.

The panel combination allows the tank to be drained rapidly and completely.