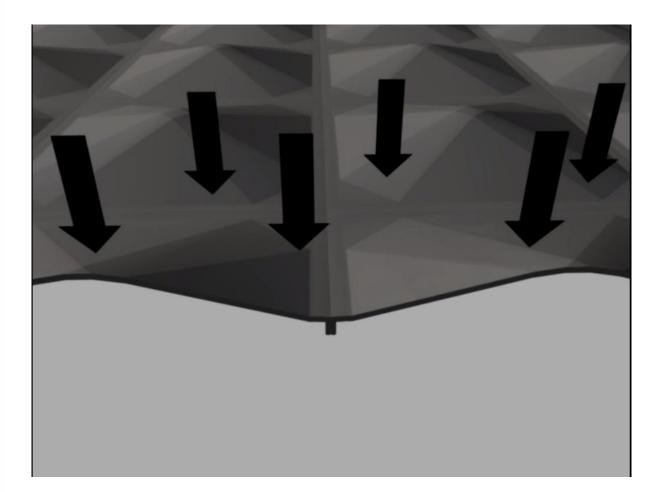

#### **Prevents Leakage**

The GRP tank uses the exclusively design convex panels for the base. The convex panel is design to distribute the water pressure to its panel joint as the volume of stored water increases.

The combined flange thickness at the base panel joint is more than sufficient to meet the stress imposed.

This feature eliminates the possibility of separation and hence prevents leakage of the tank.