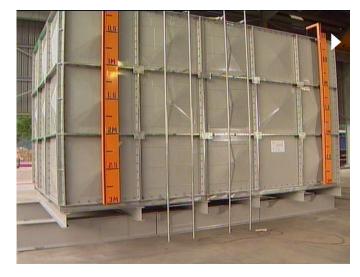

GRP panels are dimensionally accurate, uniformly strong and extremely durable under weather conditions. They are resistant to corrosion and leakage. The joint of each panel are perfectly sealed with foam tape which has good weathering resistance and restorative ability.

Any internal support or fastener in contact with the water is stainless steel. Externally (unless otherwise requested) the fasteners are galvanized mild steel.

GRP panels tanks are installed and fitted with complete accessories to include internal PVC ladder, external galvanized steel ladder, level indicator, air vents, access manhole and supported either by the stainless steel tie rod internally or galvanized box sections externally.