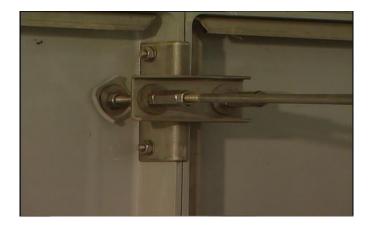

Any internal support or fastener in contact with the water is stainless steel. Externally (unless otherwise requested) the fasteners are galvanized mild steel.

GRP panels tanks are installed and fitted with complete accessories to include internal PVC ladder, external galvanized steel ladder, level indicator, air vents, access manhole and supported either by the stainless steel tie rod internally or galvanized box sections externally.