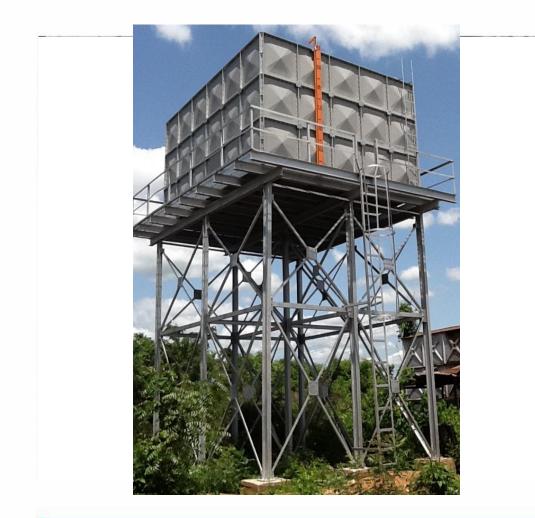

Any internal support or fastener in contact with the water is stainless steel. Externally (unless otherwise requested) the fasteners are galvanized mild steel.

GRP panels tanks are installed and fitted with complete accessories to include internal PVC ladder, external galvanized steel ladder, level indicator, air vents, access manhole and supported either by the stainless steel tie rod internally or galvanized box sections externally.

## **GPR PANEL WATER TANK**

The GRP tanks are manufactured from non-corrosive materials and as a consequence require little or no specific maintenance other than routine checkup which can be done once a year.